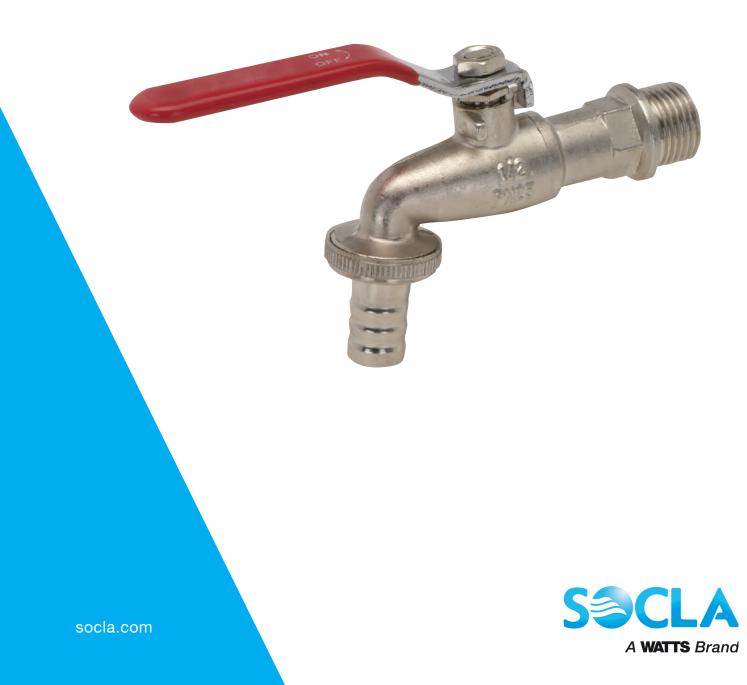

Garden tap with nozzle Shut off system

## **Description**

The V2500 is a Garden tap with nozzle for garden tap for drinking water.

V2500

Garden tap with nozzle - Shut off system

| DN  |    | PFA    | Ref.     | Weight |
|-----|----|--------|----------|--------|
| 22  | mm | in bar | nei.     | Kg     |
| 1/2 | 15 | 10     | 149B5325 | 0,188  |
| 3/4 | 20 | 10     | 149B5326 | 0,256  |
| 1   | 25 | 10     | 149B5327 | 0,378  |