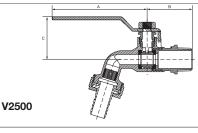

### Sizing

| DN  | Ø EXT      | Α  | В  | С  |
|-----|------------|----|----|----|
| **  | fluted tip | mm | mm | mm |
| 1/2 | 15/21      | 95 | 31 | 45 |
| 3/4 | 20/27      | 95 | 35 | 47 |
| 1   | 26/34      | 95 | 45 | 48 |