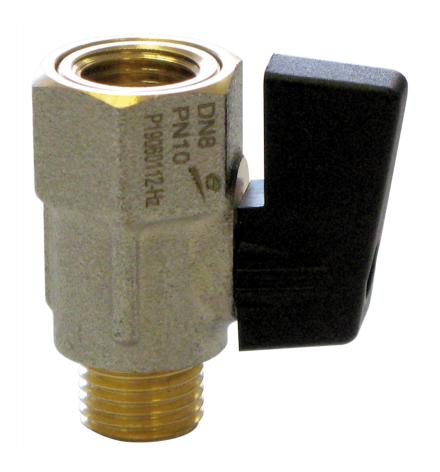

# **MINI BALL VALVE**

Ball valve Shut off system

### **Description**

The Mini ball valve can equipp all types of installations from heating systems, home water installations to heavy duty industrial applications at high pressure and temperature.

• Standard passage

#### MINI BALL VALVE

Ball valve - Shut off system

| DN  |    | PFA    | Ref.     | Weight |  |
|-----|----|--------|----------|--------|--|
| "   | mm | in bar |          | Kg     |  |
| 1/4 | 8  | 10     | 149B5368 | 0,06   |  |
| 3/8 | 10 | 10     | 149B5369 | 0,07   |  |
| 1/2 | 15 | 10     | 149B5370 | 0,10   |  |

#### Nomenclature and materials

| Description | Materials           | EURO | ANSI |  |
|-------------|---------------------|------|------|--|
| Body        | Chromed brass       |      |      |  |
| Ball        | Chrome plated brass |      |      |  |
| Seals       | PTFE                |      |      |  |
| Handlever   | PA 66 (polyamide)   |      |      |  |