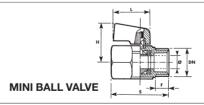

### **Sizing**

| DN  | Ø  | F  | S    | Н    | L    |
|-----|----|----|------|------|------|
| "   | mm | mm | mm   | mm   | mm   |
| 1/4 | 5  | 8  | 38,5 | 24,3 | 30,5 |
| 3/8 | 8  | 9  | 40   | 26   | 30   |
| 1/2 | 10 | 11 | 45   | 28   | 30   |